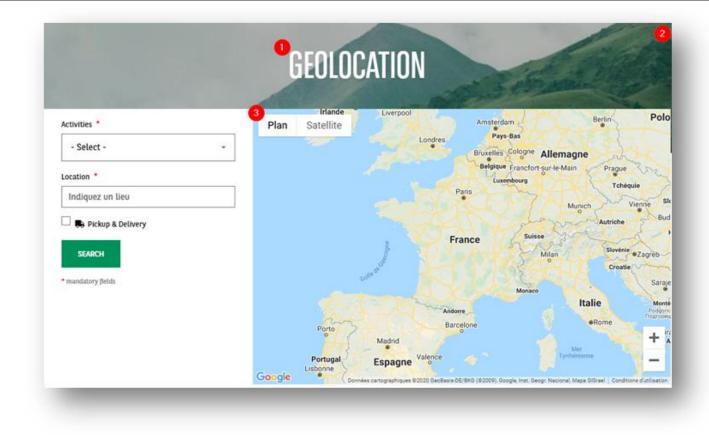

|               | GEOLOCATION |
|---------------|-------------|
| Add Paragraph | Add         |

Then, you have to set up each item as explained below

| Number | Title              | Description                                                                                                                        |
|--------|--------------------|------------------------------------------------------------------------------------------------------------------------------------|
| 1      | Paragraph<br>title | The name of the paragraph                                                                                                          |
| 2      |                    | Choose an image (please refer to <i>Arval Website Factory 1 - Login &amp; Content for Media management / How to manage media</i> ) |
| 3      | Мар                | Here you can modify the map. Refer to the second table below for more details                                                      |

| Number | Title           | Description                                                                                                                |
|--------|-----------------|----------------------------------------------------------------------------------------------------------------------------|
| 1      | Country         | Select your country                                                                                                        |
| 2      | Zoom            | The zoom definition once the search is complete – it can be from 0 to 20 depending on your country size                    |
| 3      | Distance        | The research area (in meters) from the searched location – it depends on your country distances                            |
| 4      | Initial<br>Zoom | This is the default zoom, when you arrive on the page and you see the entire country map – it also depends on your country |