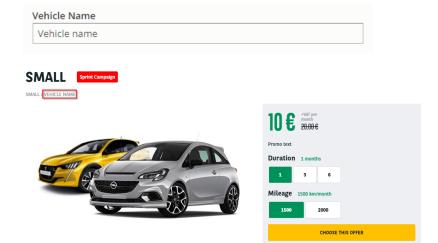

#### Promo text

• Use to put additional information with marketing flag

SMALL / VEHICLE NAME

A brief and concise summary of the page's content, preferably 300 characters or less (150 char length could be the best choice). The description meta tag may be used by search engines to display a snippet about the page in search results.

#### Mileage

- Define the default mileage visible on the offer
  Created from taxonomy: "Apollo Offer Mileage"

SMALL / VEHICLE NAME

A brief and concise summary of the page's content, preferably 300 characters or less (150 char length could be the best choice). The description meta tag may be used by search engines to display a snippet about the page in search results.

#### Old price / New price

• Define the old and new price.

SMALL / VEHICLE NAME

A brief and concise summary of the page's content, preferably 300 characters or less (150 char length could be the best choice). The description meta tag may be used by search engines to display a snippet about the page in search results.

#### Price matrix

- Define the matrix price of offer including duration and mileage
- Matrix to be imported. See dedicated topic on it

SMALL / VEHICLE NAME