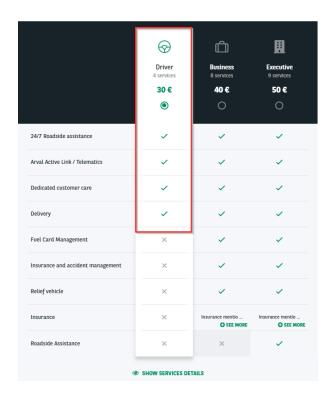

#### Offer services

- Offer services are defined by default on the correpondant taxonomy.
  But you can set an offer service for a specific offer here

## **OFFER SERVICES** Display the default offer services chosen in taxonomy Apollo - Offer services. Default offer services -24/7 Roadside assistance -Arval Active Link / Telematics Arval Digital Suite -Dedicated customer care -Delivery Fuel Card Management -Fuel Card Management (option)