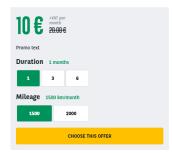

#### Promo text

• Use to put additional information with marketing flag

SMALL / VEHICLE NAME

A brief and concise summary of the page's content, preferably 300 characters or less (150 char length could be the best choice). The description meta tag may be used by search engines to display a snippet about the page in search results.

#### **Duration**

- Define the default duration visible on the offer
- Created from taxonomy: "Apollo Offer Duration"

#### Mileage

- Define the default mileage visible on the offer
  Created from taxonomy: "Apollo Offer Mileage"

SMALL / VEHICLE NAME

A brief and concise summary of the page's content, preferably 300 characters or less (150 char length could be the best choice). The description meta tag may be used by search engines to display a snippet about the page in search results.