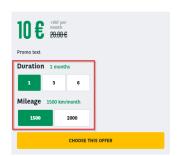

#### Promo text

• Use to put additional information with marketing flag

SMALL / VEHICLE NAME

A brief and concise summary of the page's content, preferably 300 characters or less (150 char length could be the best choice). The description meta tag may be used by search engines to display a snippet about the page in search results.

#### **Duration**

- Define the default duration visible on the offer
- Created from taxonomy: "Apollo Offer Duration"

#### Mileage

- Define the default mileage visible on the offer
  Created from taxonomy: "Apollo Offer Mileage"

SMALL / VEHICLE NAME

A brief and concise summary of the page's content, preferably 300 characters or less (150 char length could be the best choice). The description meta tag may be used by search engines to display a snippet about the page in search results.