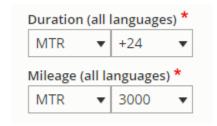

#### **Duration**

- Define the default duration visible on the offer
- Created from taxonomy: "Apollo Offer Duration"

#### Mileage

- Define the default mileage visible on the offer
  Created from taxonomy: "Apollo Offer Mileage"

SMALL / VEHICLE NAME

A brief and concise summary of the page's content, preferably 300 characters or less (150 char length could be the best choice). The description meta tag may be used by search engines to display a snippet about the page in search results.