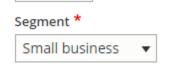

## Segment

- Define the segment where to create the content.
- By default offer are on Small business segment