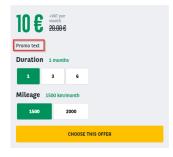

#### Promo text

• Use to put additional information with marketing flag

SMALL / VEHICLE NAME

A brief and concise summary of the page's content, preferably 300 characters or less (150 char length could be the best choice). The description meta tag may be used by search engines to display a snippet about the page in search results.

#### **Duration**

- Define the default duration visible on the offer
- Created from taxonomy: "Apollo Offer Duration"

#### Mileage

- Define the default mileage visible on the offer
  Created from taxonomy: "Apollo Offer Mileage"

SMALL / VEHICLE NAME

A brief and concise summary of the page's content, preferably 300 characters or less (150 char length could be the best choice). The description meta tag may be used by search engines to display a snippet about the page in search results.