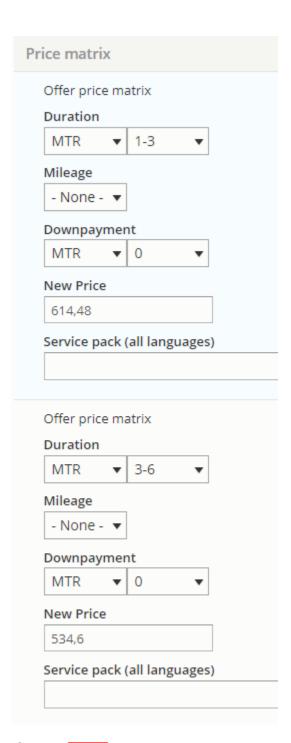

#### Price matrix

- Define the matrix price of offer including duration and mileage
- Matrix to be imported. See dedicated topic on it

SMALL / VEHICLE NAME