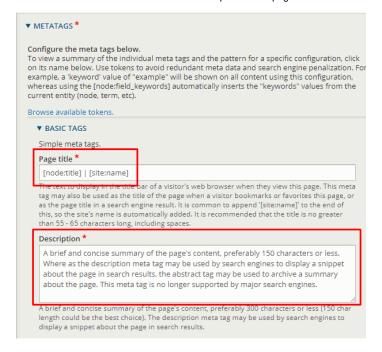

otices
    - Default price
      - Duration

      - MileageDown payment

      - Old price / New price
      - Service pack
    - Matrix price
      - Price matrix
  - Offer services
  - Promoted to front







A brief and concise summary of the page's content, preferably 300 characters or less (150 char length could be the best choice). The description meta tag may be used by search engines to display a snippet about the page in search results.

https://cms-mig.arval.com/the-master/small-business/temporary-need-offer/small

### Offer

MTR offer are used to provide a **category** of vehicle instead of a specific model like for the LTR. It will mainly be about the category of vehicle (Break, berline, city, etc...).

#### Metatags

• Define the meta-title and meta-description of the page



#### Site

• Define the website you're working on



## Language

- Define on which language to create the content
- Always choose the **default** language of the website for multilanguage site

#### Language



## Segment

- Define the segment where to create the content.
- By default offer are on Small business segment



#### Vehicle

#### **Description**

#### Category

- Define the category of the offerCreated from taxonomy: "Apollo Vehicle category"









A brief and concise summary of the page's content, preferably 300 characters or less (150 char length could be the best choice). The description meta tag may be used by search engines to display a snippet about the page in search results.

#### **Brand name**

■ Define the title of the offer









A brief and concise summary