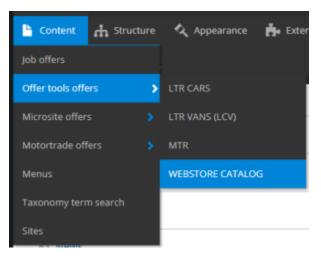

### Import with webstore

Offers can be imported from a tool named "Webstore".

Note that only LTR & LCV offers can be imported.

For this go here on the menu to access the webstore interface:

Then you must follow the select button to find the desire Brand & Model.

## Import with webstore

Offers can be imported from a tool named "Webstore".

Note that only LTR & LCV offers can be imported.

For this go here on the menu to access the webstore interface:

| Content 🔥 Structure  | 🔦 Appearance   📩 Exter |  |  |  |  |
|----------------------|------------------------|--|--|--|--|
| Job offers           |                        |  |  |  |  |
| Offer tools offers   | LTR CARS               |  |  |  |  |
| Microsite offers     | LTR VANS (LCV)         |  |  |  |  |
| Motortrade offers    | MTR                    |  |  |  |  |
| Menus                | WEBSTORE CATALOG       |  |  |  |  |
| Taxonomy term search |                        |  |  |  |  |
| Sites                |                        |  |  |  |  |