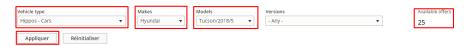

Example if I search the Hyundaï Tucson vehicle:

I apply the three first level and click on apply to have the detail list

Then you must follow the select button to find the desire Brand & Model.

Example if I search the Hyundaï Tucson vehicle:

I apply the three first level and click on apply to have the detail list

| Vehicle type            | 1 | Makes     | 1 | Models          | ٦. | Versions |   | Available offers |
|-------------------------|---|-----------|---|-----------------|----|----------|---|------------------|
| Hippos - Cars 🔹         | J | Hyundai 🔻 |   | Tucson/2018/5 🔻 |    | - Any -  | • | 25               |
| Appliquer Réinitialiser |   |           |   |                 |    |          |   |                  |